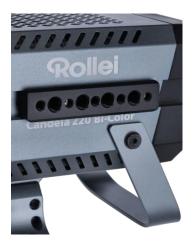

## Connecting Rail For Candela 220/330: For Connecting Several Candela Lights

- Candela compatibility: Perfect for your Candela LED lights 220 and 330
- Multiple coupling: Connects multiple lights easily\*
- Made of metal: Durability due to high-quality processing
- Uncomplicated mounting: Problem-free mounting due to precise cutouts on the lights

<sup>\*</sup>For connecting several Candela 220 or 330, you need the Clamp for Candela 220/330.

| Technical Data                  |                                     |
|---------------------------------|-------------------------------------|
| Model                           | Connecting Rail for Candela 220/330 |
| Functions                       | Easily connects multiple lights     |
| Dimensions (L x W x H)   Weight | 9.1 x 2.1 x 1.2 cm   42 g           |