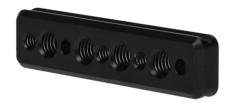

## Connecting Rail For Candela 220/330: For Connecting Several Candela Lights

- Candela compatibility: Perfect for your Candela LED lights 220 and 330
- Multiple coupling: Connects multiple lights easily\*
- Made of metal: Durability due to high-quality processing
- Uncomplicated mounting: Problem-free mounting due to precise cutouts on the lights

<sup>\*</sup>For connecting several Candela 220 or 330, you need the Clamp for Candela 220/330.

| Technical Data                  |                                     |
|---------------------------------|-------------------------------------|
| Model                           | Connecting Rail for Candela 220/330 |
| Functions                       | Easily connects multiple lights     |
| Dimensions (L x W x H)   Weight | 9.1 x 2.1 x 1.2 cm   42 g           |